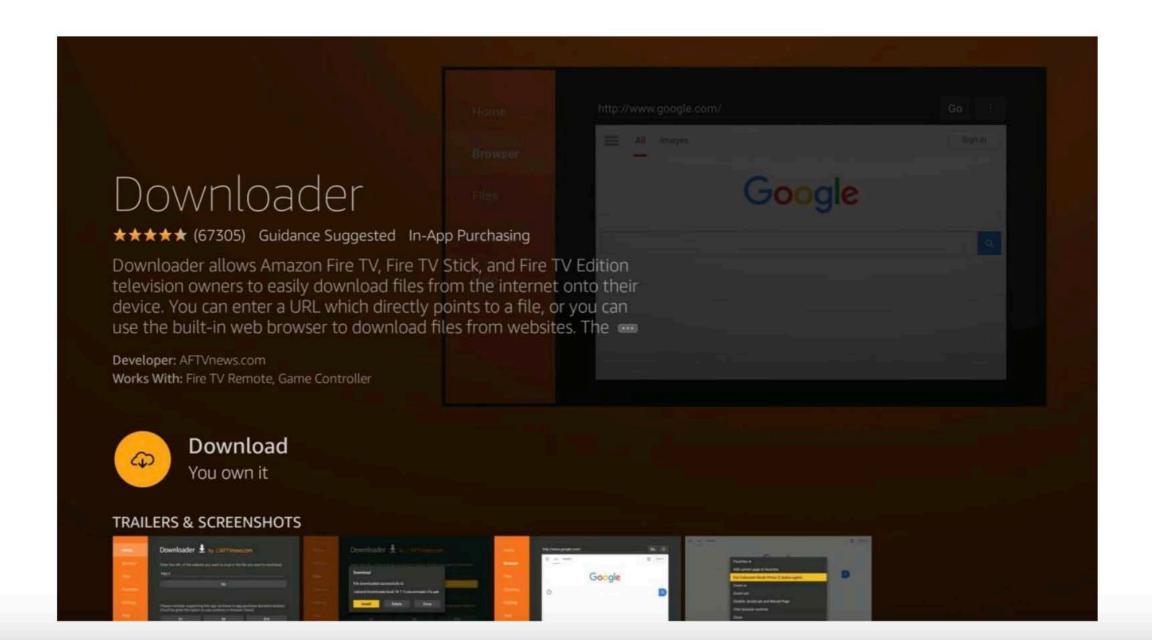

## STEP 1: Install Downloader App

Search for and install the Downloader App from the Amazon Appstore. Once the app is installed, please do **NOT** open it yet.

# Downloader 🕹 by 🛎 AFT Vnews.com

### **Quick Start Guide**

- Home: Download files by entering URL on Home screen
- · Browser: Load and browse webpages.
- · Files: Open and delete downloaded files.
- · Favorites: Save and manage frequently visited URLs.
- · Settings: Set browser and downloading options.
- · Help: Detailed user manual for all features & options.

Downloader is 100% free and relies on your donations to keep it available. Please consider donating if you enjoy the app and want to keep it available.

OK

e donation buttons:

\$10

**STEP 2:** Go to Developer Options in Settings. Now that Downloader is installed, and you haven't launched it yet, you need to change a setting on your device. If you have any Fire TV box, Fire TV Stick, Fire TV Stick 4K, or Fire TV Cube, navigate to Settings > My Fire TV > Developer Options