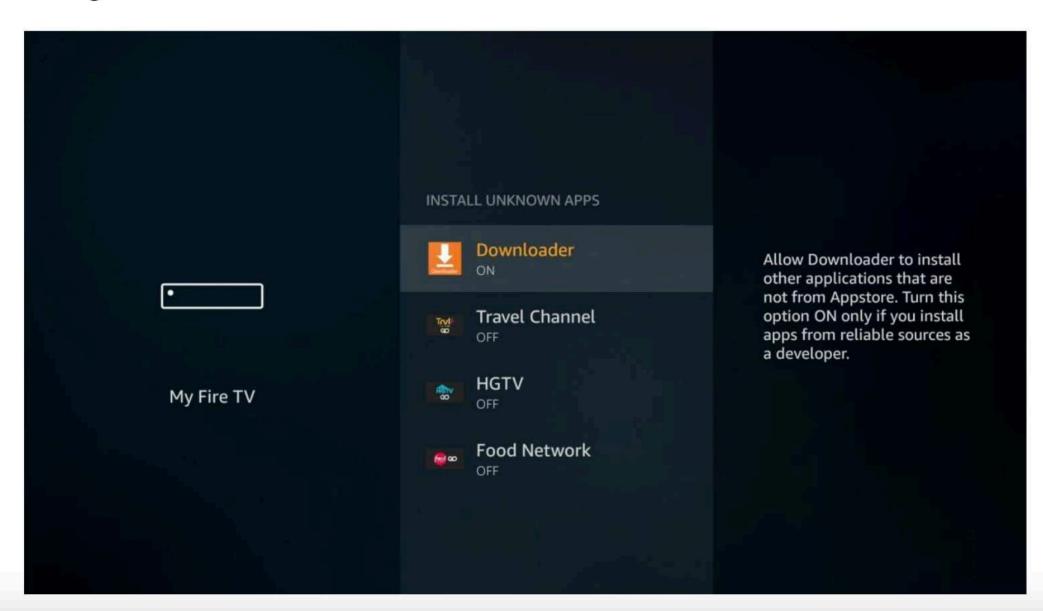

## STEP 3: Enable Apps from Unknown Sources

If you have a Fire TV Cube 2nd Gen, Fire TV Stick 3rd Gen, Fire TV Stick Lite, Fire TV Edition televisions by Grundig & JVC, or 2020 Fire TV Edition televisions by Toshiba & Insignia, select the *'Install unknown apps* option,' scroll to *Downloader*, and change its setting to "ON".