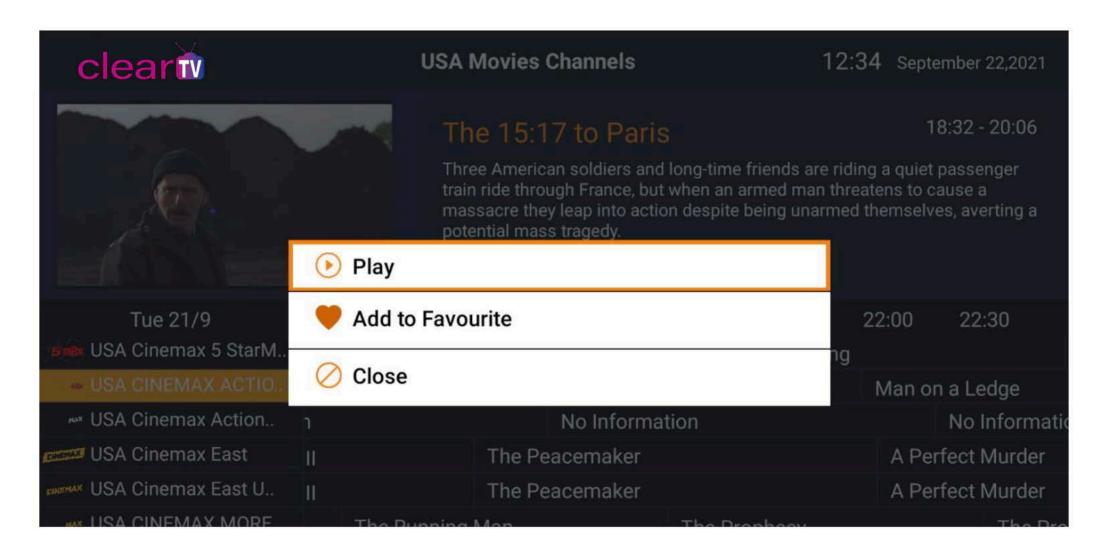

#### **Add to Favorite**

1. To save a channel and add to the favorites list, select a channel then click Add to Favorite.

## **Catch Up**

Our catch-up option will ensure you never miss new episodes, live matches or breaking news again

**2** 1489

USA HBO 2 East UHD

Jurassic Park III

12:25 - 14:00

1491

**USA HBO East** 