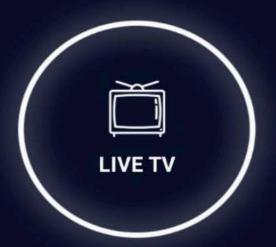

### **Live TV**

Enjoy 18,000+ Live TV channels online with Clear TV in HD. Watch your favorite TV shows, news, and sports channels. To stream and watch a channel, tap on the desired channel category.

### LIVE TV

Q

| <b>▶</b> ALL                   | 20699 > | <b>FAVOURITES</b>   | 2   | > |
|--------------------------------|---------|---------------------|-----|---|
| ■ USA News                     | 52 >    | USA Movies Channels | 74  | > |
| ▶ NetFlix Premium              | 16 >    | USA Entertainment   | 236 | > |
| ■ USA Family & Kids            | 22 >    | ■ USA Documentary   | 7   | > |
| USA Music                      | 60 >    | <b>▶</b> Radio      | 60  | > |
| USA Local Channels (Full List) | 788 >   | USA Local - ABC     | 166 | > |
| ■ USA Local - NBC              | 198 >   | USA Local - CBS     | 142 | > |
|                                |         |                     |     |   |