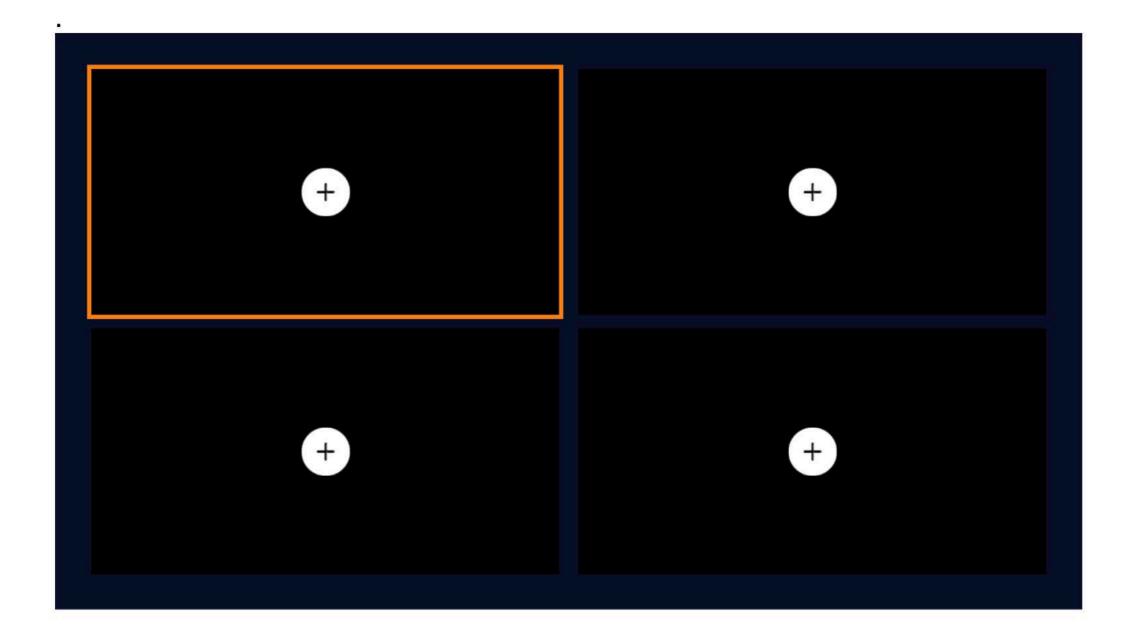

#### Multiscreen

This feature allows you to watch multiple screens on your device AT THE SAME TIME. This means – You can watch up to four channels simultaneously on your TV using this feature