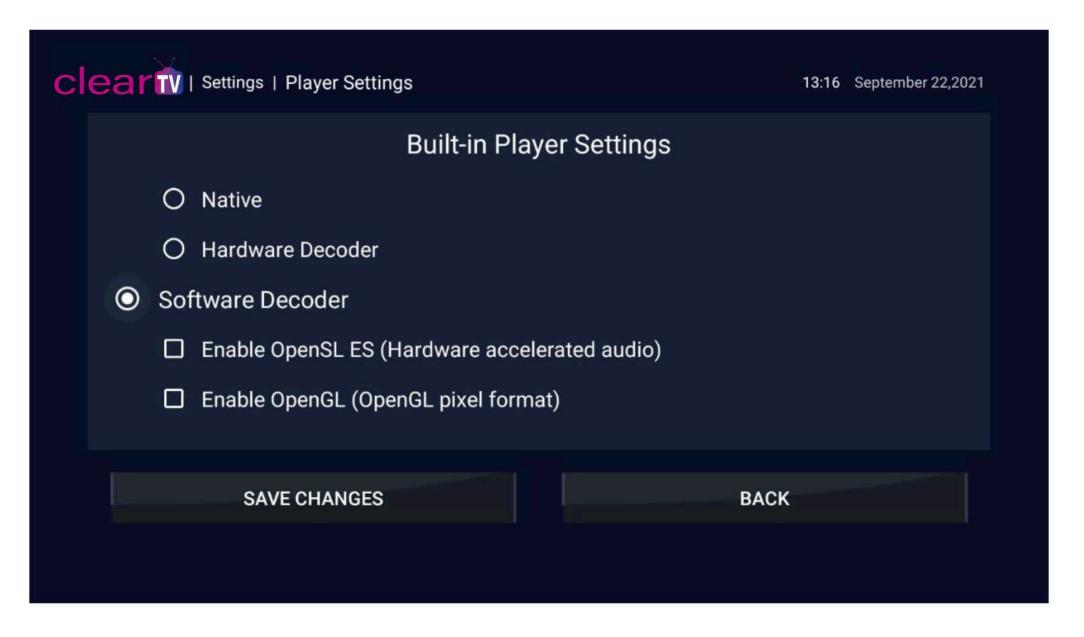

tomation, EPG Timeline, Player Selection, Player Settings, External Players, Multi Screen, Speed Test and VPN.



# Parental Control: Allows you to set parental password to restrict access.





#### Stream Format

Provides the Option to choose either Default, MPEGTS(.ts) or HLS(.m3u8)



#### Time Format

Allows you select either the 24 Hour or 12 Hour clock Format



#### **EPG Time Shift**



#### **Automation**

Allows for daily auto update of channels, movies and EPG.



## Player Selection: This allows the user to select their own media player of choice.





#### **SELECT YOUR MEDIA PLAYER**

LIVE Built-in Player

MOVIES Built-in Player

SERIES Built-in Player

CATCH UP Built-in Player

RECORDINGS Built-in Player

LIVE TV WITH GUIDE Built-in Player

## **Built-in Player Settings**



## **Add Player**

This feature allows you add external media players.



## **Multi-Screen Settings**



**Speed Test:** This feature allows you test your download speed.



## clearty | Settings | Speed Test



Host Location: Grand Anse [Distance: 137.22 km]



UPLOAD 0 MBPS

#### **Notifications**



## Recordings



#### **Account Info**

You can review your Account/Subscription info.

- Username This tells you your Username
- Account Status This lets you know your Account Status. That is if you are "Active" or "Inactive"
- Expiry Date This tells you when your subscription would expire
- Is Trial This indicates that account is in Trial Demo mode
- Active Connection This informs you of the number of active connections to account
- Created at This tells you the date your account was cr