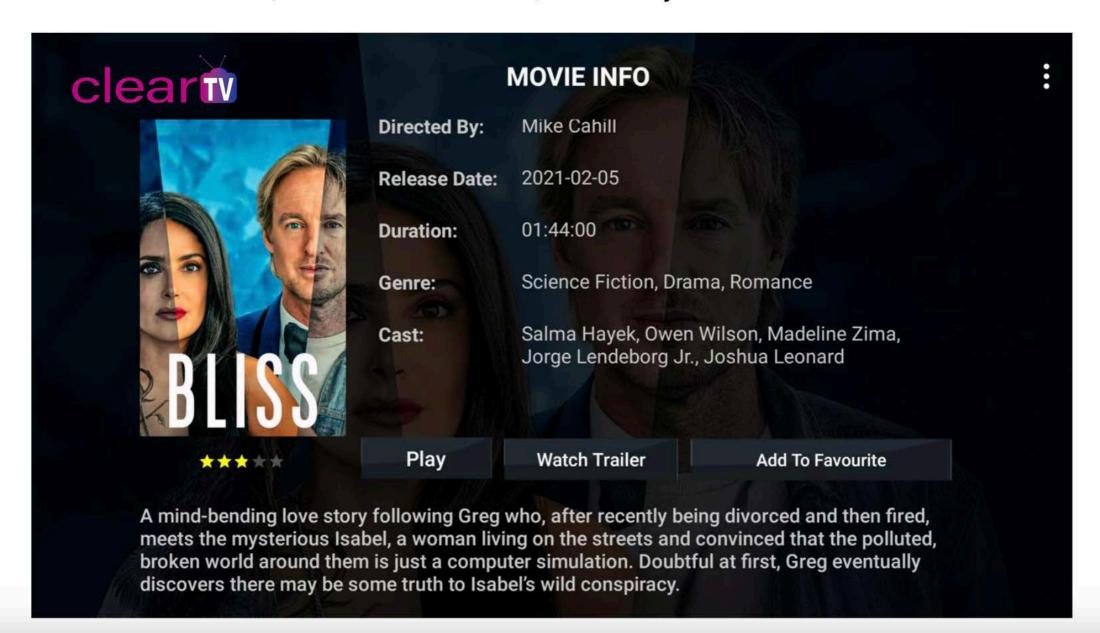

#### **MOVIE INFO**

The movie Information section is also available. This option allows you to select a movie and watch the trailer, view cast information, or add to your favorite.