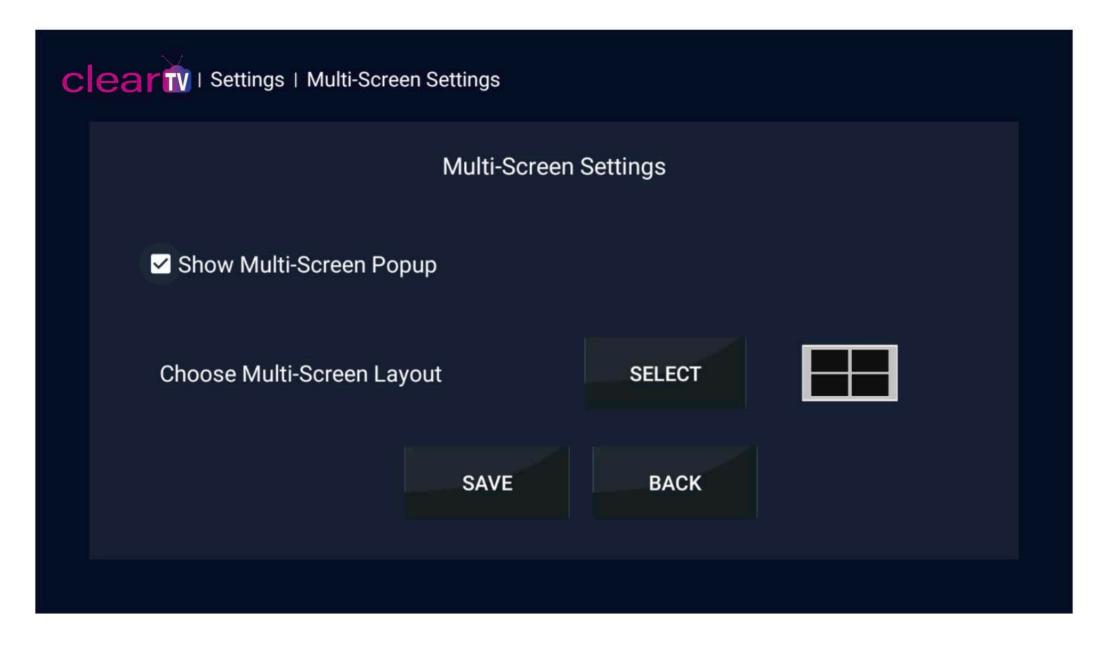

## **Multi-Screen Settings**

**Speed Test:** This feature allows you test your download speed.