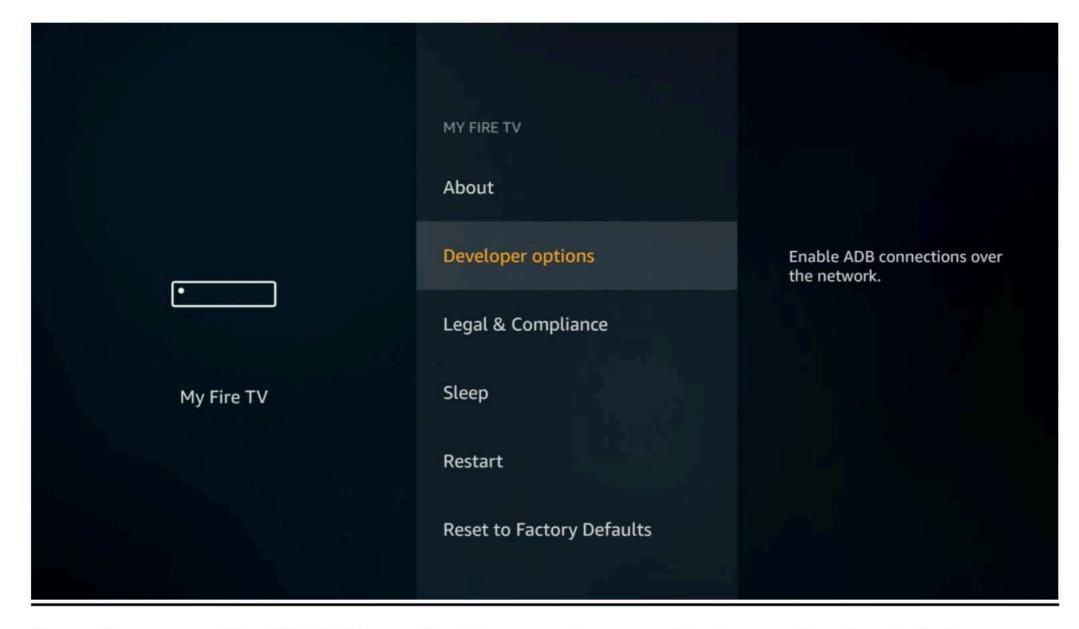

Downloader is 100% free and relies on your donations to keep it available. Please consider donating if you enjoy the app and want to keep it available.

OK

e donation buttons:

\$10

**STEP 2:** Go to Developer Options in Settings. Now that Downloader is installed, and you haven't launched it yet, you need to change a setting on your device. If you have any Fire TV box, Fire TV Stick, Fire TV Stick 4K, or Fire TV Cube, navigate to Settings > My Fire TV > Developer Options

## STEP 3: Enable Apps from Unknown Sources

If you have a Fire TV Cube 2nd Gen, Fire TV Stick 3rd Gen, Fire TV Stick Lite, Fire TV Edition televisions by Grundig & JVC, or 2020 Fire TV Edition televisions by Toshiba & Insignia, select the *'Install unknown apps* option,' scroll to *Downloader*, and change its setting to "ON".