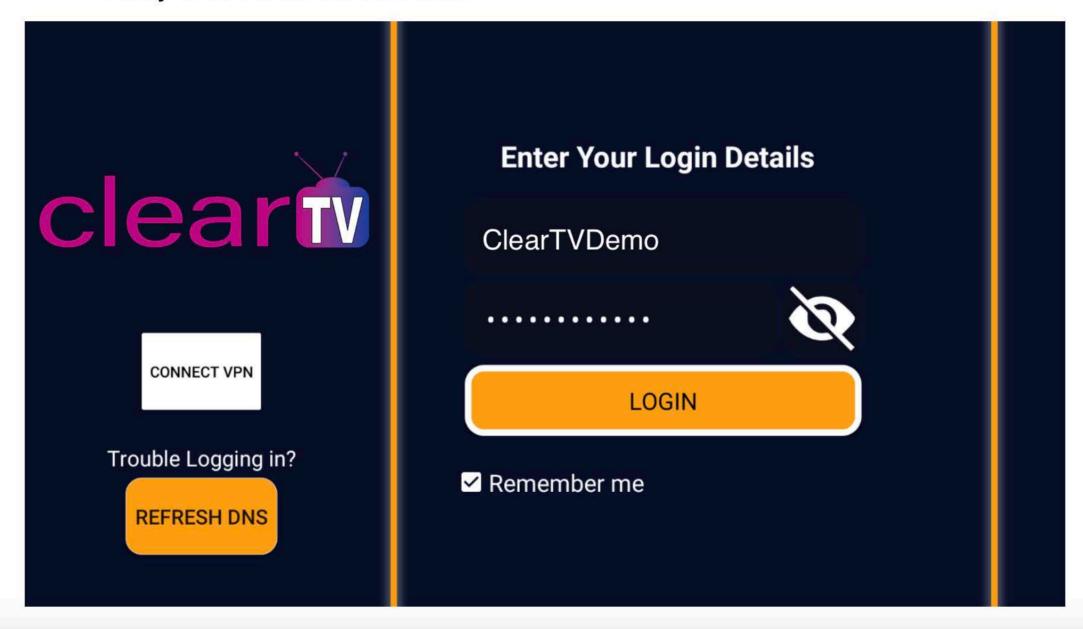

The two options that you can set before logging in to the platform are as follows:

- Connect VPN
- Refresh DNS

## **OPTIONAL - Connect VPN (Virtual Private Network)**

Our VPN option is a great choice when for example your ISP is preventing you to watch IPTV. Using this option will allow you establish an encrypted connection from your internet to our Platform bypassing ISP restrictions. We don't recommend using a VPN connection if you don't face connectivity issues to our platform. If you don't face any connectivity issues, please go to Page 16.

### **OPTIONAL - Refresh DNS (Domain Name System)**

Clearing your DNS will help you to avoid any problems with internet connectivity and security.

You can use this option if the IP addresses or other cached information is causing trouble for logging in, as well as refreshing it so that everything works smoothly again!

1. Tap the following button to refresh DNS.

2. Enter log-in details by typing in your username and password details provided to you after the purchase.

## 3. Login

 After you have registered and created an account on our website, you are now ready to use it for the first time.

Immediately after login, a white screen appears saying 'Please wait, while we are getting things ready for the first time' and 'Downloading Channels, Movies and Series'.