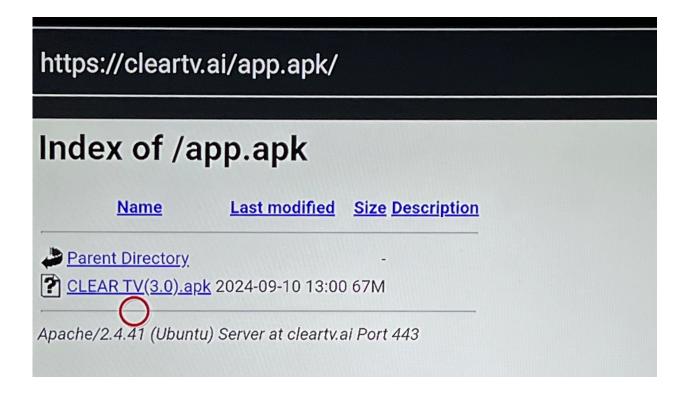

If this page shows up during the download process, please click on the link that says CLEAR TV(3.0).apk