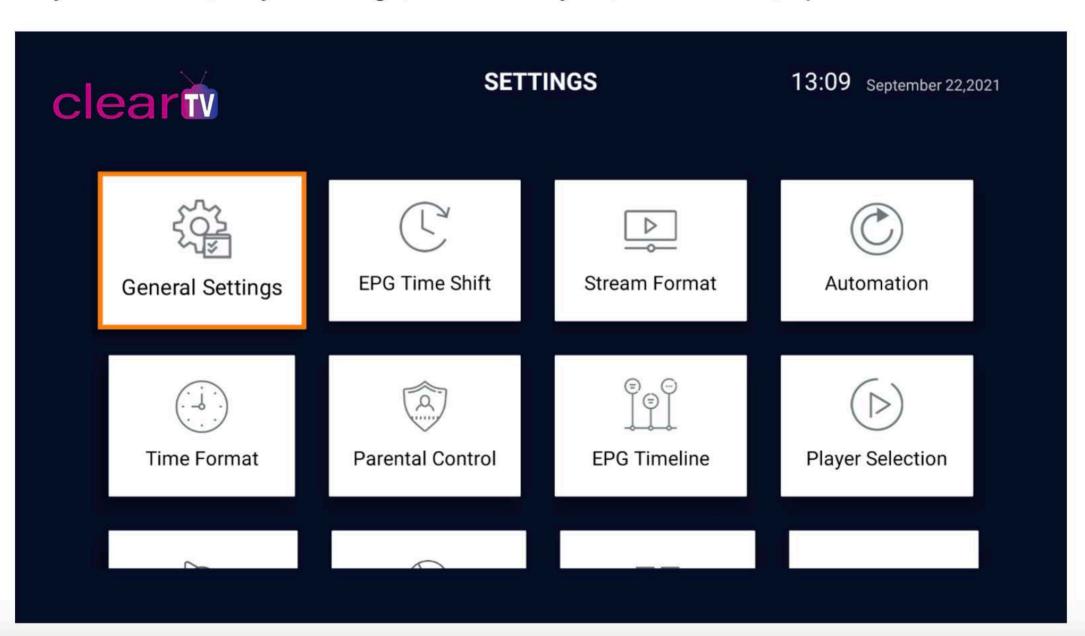

## Settings

Here you will be presented with the following settings options: General settings, EPG Time Shift, parental control, stream format, time format, Automation, EPG Timeline, Player Selection, Player Settings, External Players, Multi Screen, Speed Test and VPN.