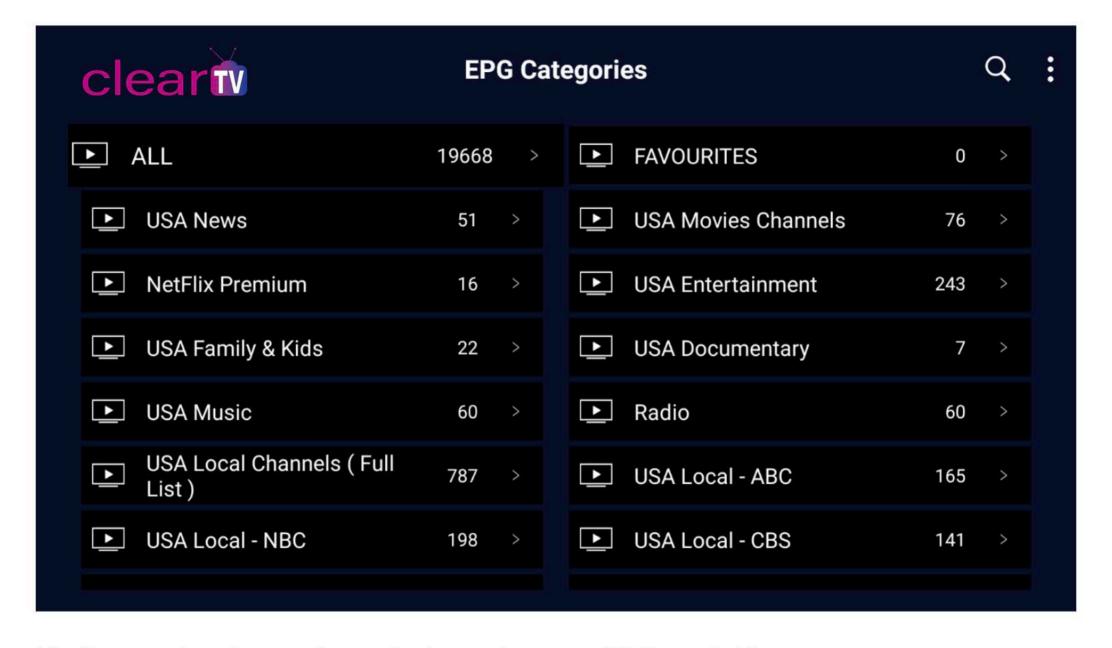

### **Live TV**

Enjoy 18,000+ Live TV channels online with Clear TV in HD. Watch your favorite TV shows, news, and sports channels. To stream and watch a channel, tap on the desired channel category.

### LIVE TV

Q

| <b>▶</b> ALL                   | 20699 > | <b>FAVOURITES</b>   | 2   | > |
|--------------------------------|---------|---------------------|-----|---|
| ■ USA News                     | 52 >    | USA Movies Channels | 74  | > |
| ▶ NetFlix Premium              | 16 >    | USA Entertainment   | 236 | > |
| ■ USA Family & Kids            | 22 >    | ■ USA Documentary   | 7   | > |
| USA Music                      | 60 >    | <b>▶</b> Radio      | 60  | > |
| USA Local Channels (Full List) | 788 >   | USA Local - ABC     | 166 | > |
| ■ USA Local - NBC              | 198 >   | USA Local - CBS     | 142 | > |
|                                |         |                     |     |   |

The first channel on the list will automatically play by default.

To see the other options, tap the three dots button at the top of the video player.