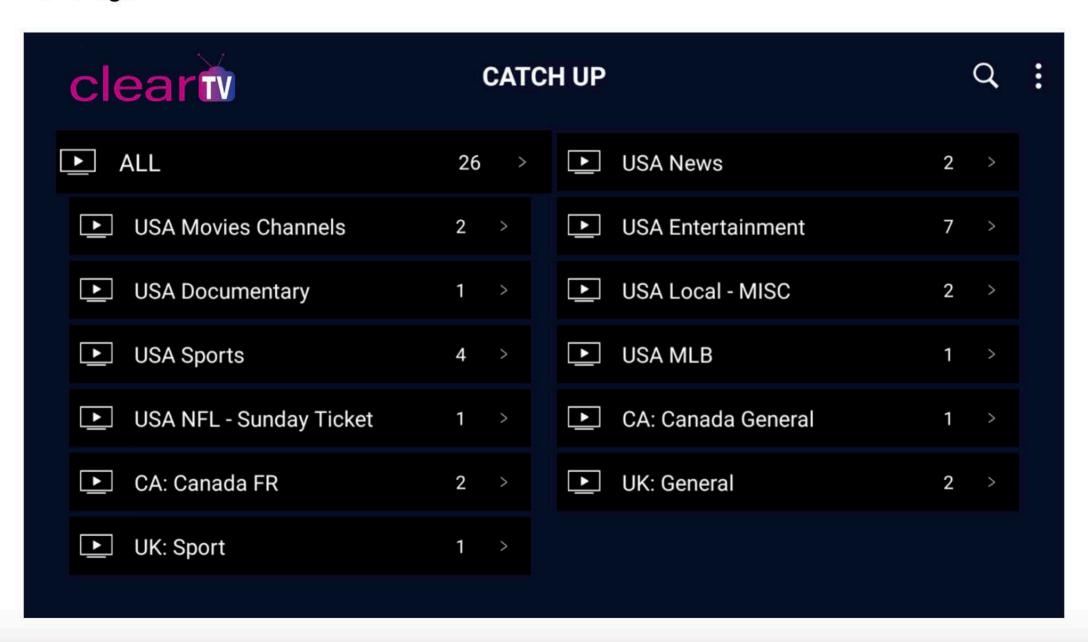

## **Catch Up**

Our catch-up option will ensure you never miss new episodes, live matches or breaking news again

**2** 1489

USA HBO 2 East UHD

Jurassic Park III

12:25 - 14:00

1491

**USA HBO East** 