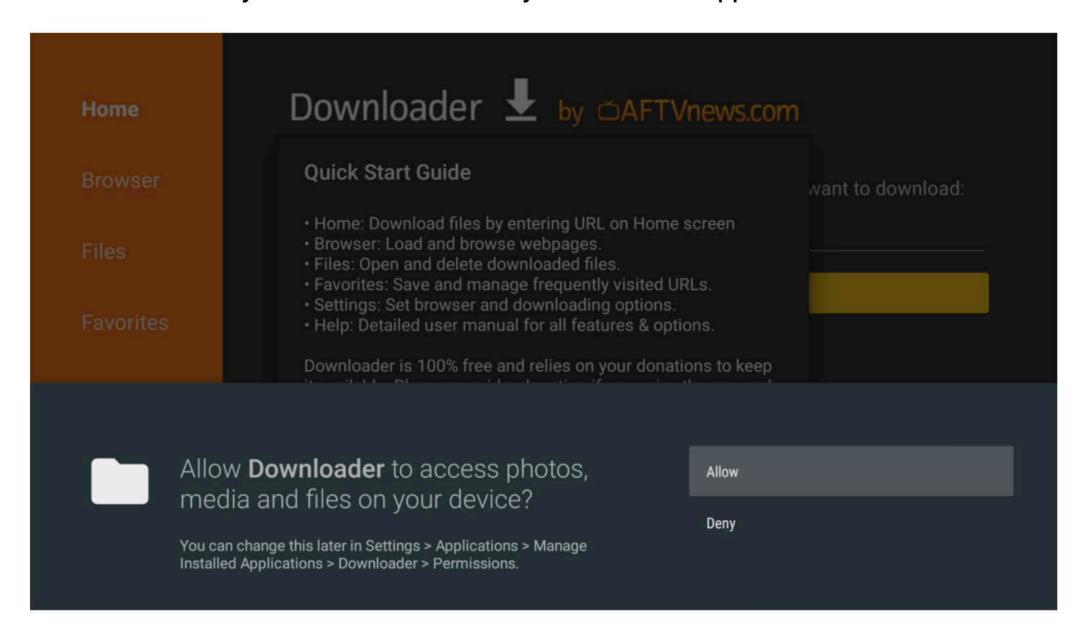

If you have a Fire OS 5 or Fire OS 6 device, including all other devices, select *Apps from Unknown Sources* to change the setting to *ON*.

Now, go to your list of apps on the Fire TV Home screen and open the Downloader app. If you have a Fire OS 6 or Fire OS 7 device, you will be asked to allow Downloader access to files on your device as soon as you launch the app. Select *Allow*.