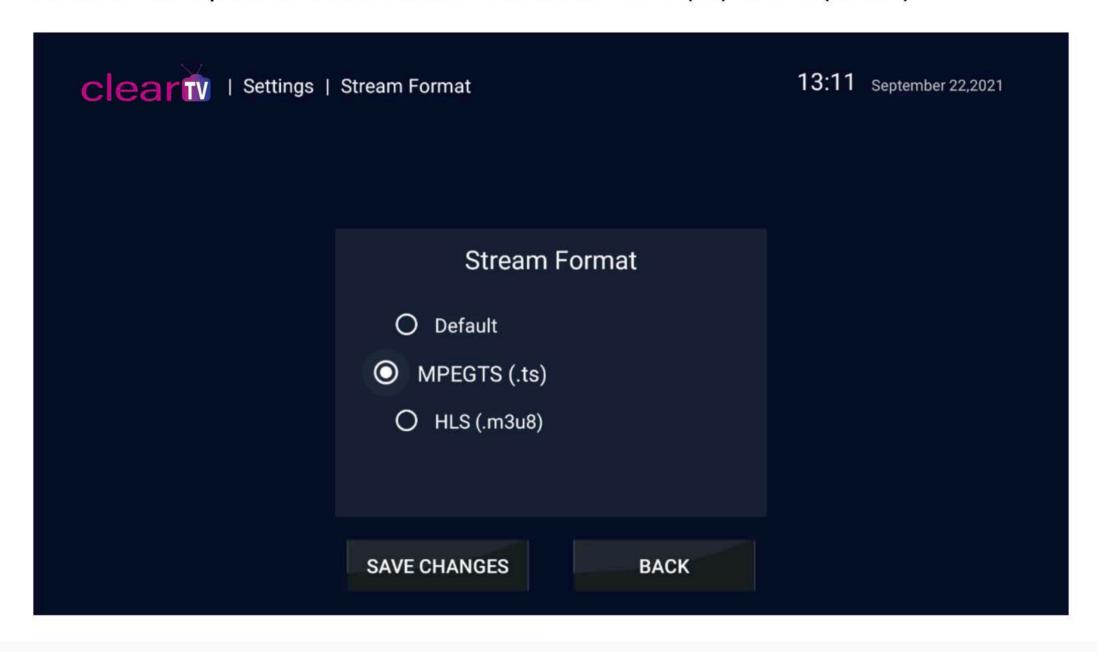

#### Stream Format

Provides the Option to choose either Default, MPEGTS(.ts) or HLS(.m3u8)