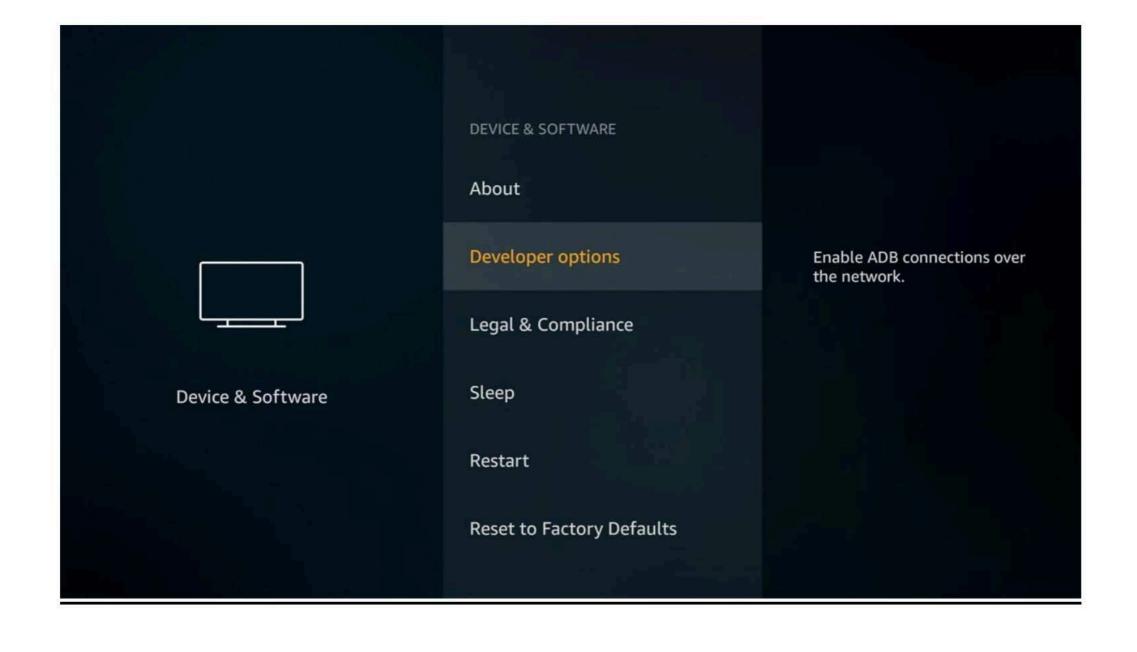

Downloader is 100% free and relies on your donations to keep it available. Please consider donating if you enjoy the app and want to keep it available.

OK

e donation buttons:

\$10

**STEP 2:** Go to Developer Options in Settings. Now that Downloader is installed, and you haven't launched it yet, you need to change a setting on your device. If you have any Fire TV box, Fire TV Stick, Fire TV Stick 4K, or Fire TV Cube, navigate to Settings > My Fire TV > Developer Options

If you have any Fire TV Edition television, navigate to Settings > Device & Software > Developer Options