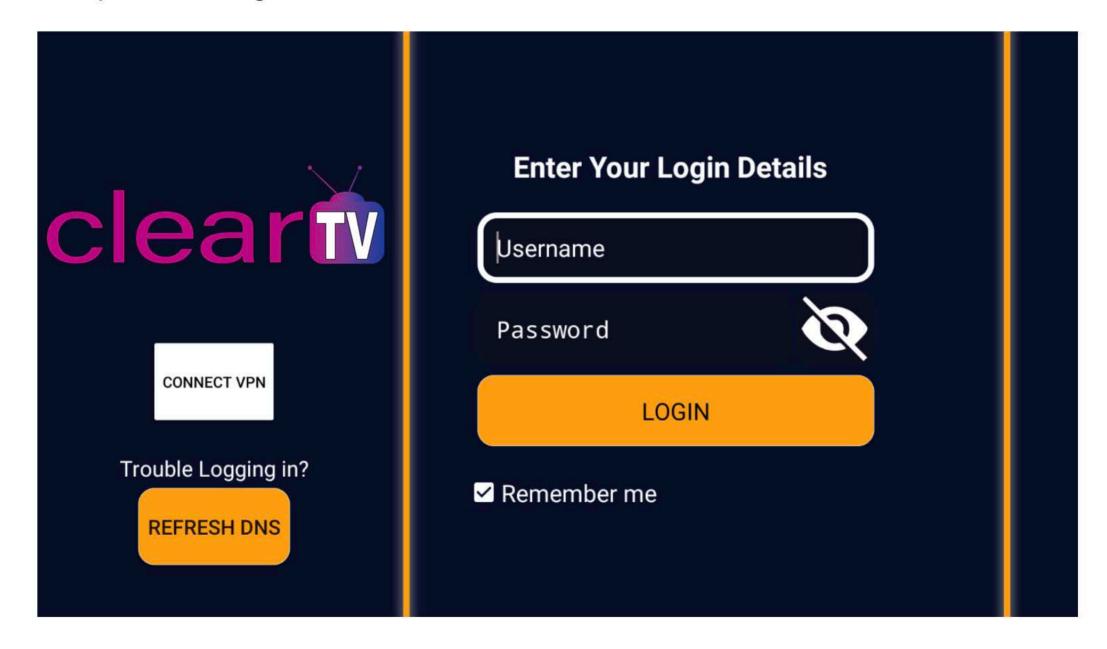

The two options that you can set before logging in to the platform are as follows:

- Connect VPN
- Refresh DNS

## **OPTIONAL - Connect VPN (Virtual Private Network)**

Our VPN option is a great choice when for example your ISP is preventing you to watch IPTV. Using this option will allow you establish an encrypted connection from your internet to our Platform bypassing ISP restrictions. We don't recommend using a VPN connection if you don't face connectivity issues to our platform. If you don't face any connectivity issues, please go to Page 16.

### **OPTIONAL - Refresh DNS (Domain Name System)**

Clearing your DNS will help you to avoid any problems with internet connectivity and security.

You can use this option if the IP addresses or other cached information is causing trouble for logging in, as well as refreshing it so that everything works smoothly again!