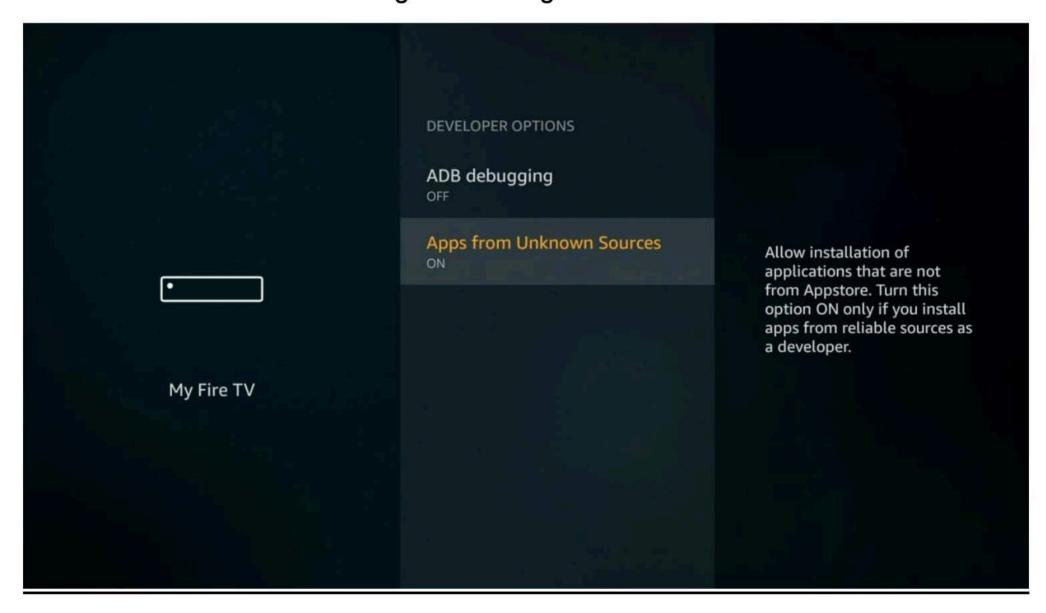

If you have a Fire OS 5 or Fire OS 6 device, including all other devices, select *Apps from Unknown Sources* to change the setting to *ON*.

Now, go to your list of apps on the Fire TV Home screen and open the Downloader app. If you have a Fire OS 6 or Fire OS 7 device, you will be asked to allow Downloader access to files on your device as soon as you launch the app. Select *Allow*.