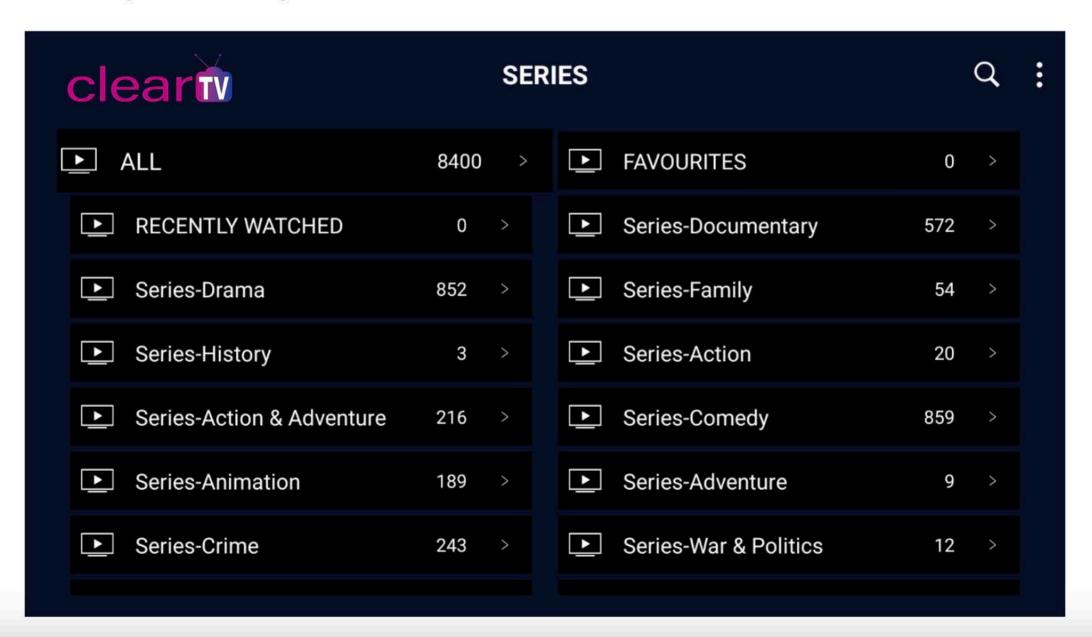

## **Series**

You can also watch your favorite binge-worthy and extremely addictive series and hit comedy specials from across genres such as comedy, drama, action, news, adventure, war and politics, reality shows, crime, animation, and so much more.

## **SERIES**

| ▶ Series-Reality        | 590 > | Series-News      | 15  | > |
|-------------------------|-------|------------------|-----|---|
| Series-Mystery          | 85 >  | ▶ Series-Kids    | 396 | > |
| Series-Horror           | 5 >   | ▶ Series-Fantasy | 2   | > |
| Series-Western          | 24 >  | ▶ Series-Talk    | 70  | > |
| Series-Sports Replays   | >     | ▶ Series-Soap    | 17  | > |
| Series-Sci-Fi & Fantasy | 159 > | Series-Anime     | 284 | > |
| Series-Classic          | 98 >  | ▶ Series-Fitness |     | > |
|                         |       |                  |     |   |