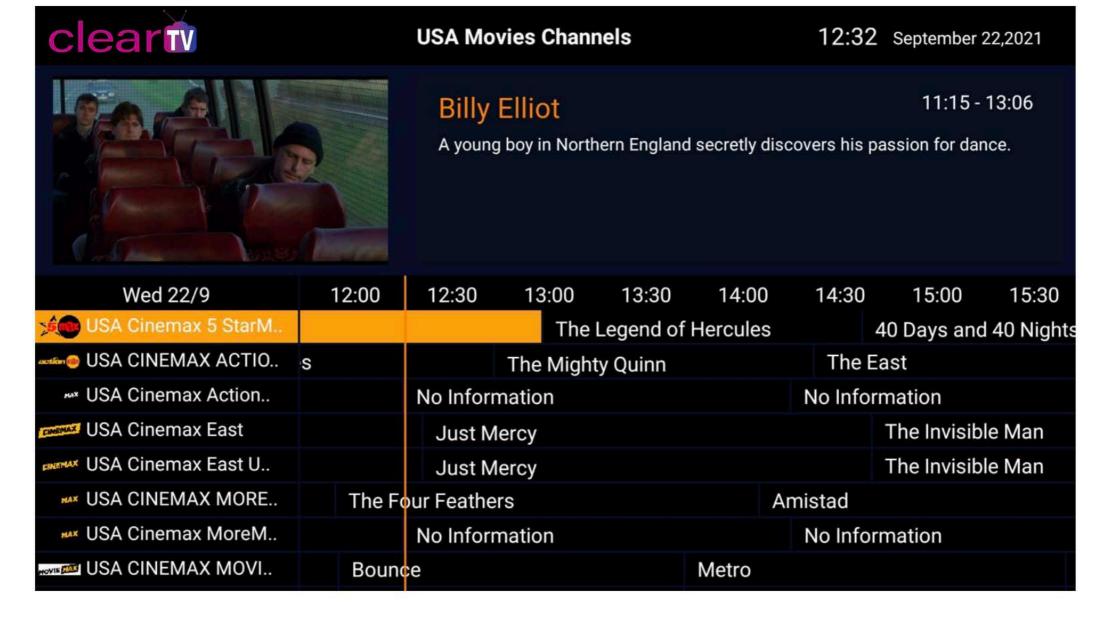

### **Live TV**

Enjoy 18,000+ Live TV channels online with Clear TV in HD. Watch your favorite TV shows, news, and sports channels. To stream and watch a channel, tap on the desired channel category.

### LIVE TV

Q

| <b>▶</b> ALL                   | 20699 > | <b>FAVOURITES</b>   | 2   | > |
|--------------------------------|---------|---------------------|-----|---|
| ■ USA News                     | 52 >    | USA Movies Channels | 74  | > |
| ▶ NetFlix Premium              | 16 >    | USA Entertainment   | 236 | > |
| ■ USA Family & Kids            | 22 >    | ■ USA Documentary   | 7   | > |
| USA Music                      | 60 >    | <b>▶</b> Radio      | 60  | > |
| USA Local Channels (Full List) | 788 >   | USA Local - ABC     | 166 | > |
| ■ USA Local - NBC              | 198 >   | USA Local - CBS     | 142 | > |
|                                |         |                     |     |   |

The first channel on the list will automatically play by default.

To see the other options, tap the three dots button at the top of the video player.