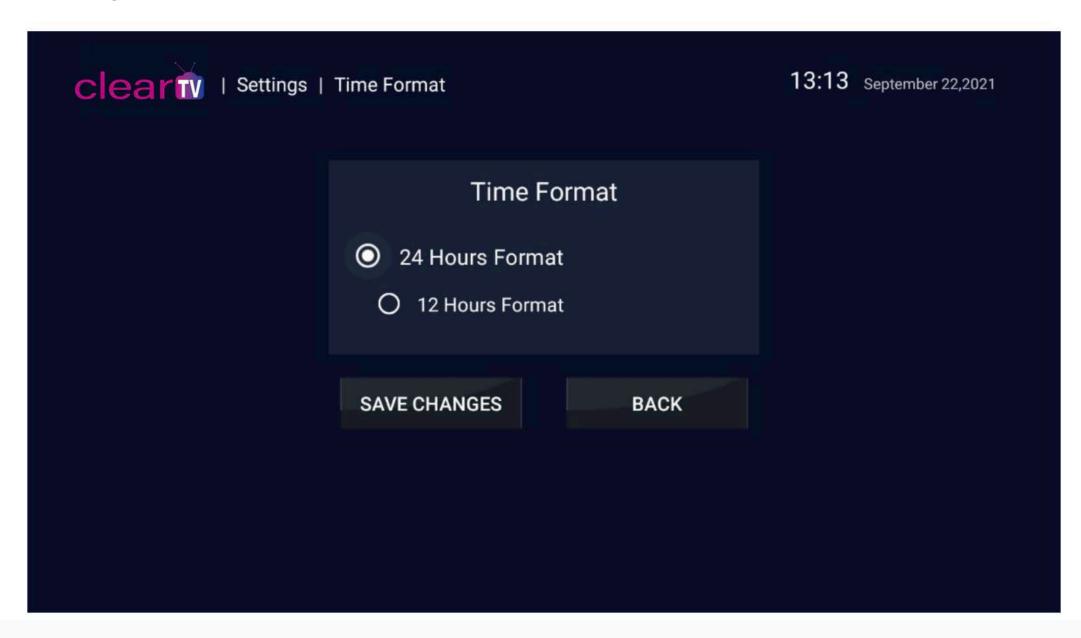

With Bryant Gumbel**

**3** 03:00 - 04:00

#### **Level Playing Field**

#### Multiscreen

This feature allows you to watch multiple screens on your device AT THE SAME TIME. This means – You can watch up to four channels simultaneously on your TV using this feature





## Settings

Here you will be presented with the following settings options: General settings, EPG Time Shift, parental control, stream format, time format, Automation, EPG Timeline, Player Selection, Player Settings, External Players, Multi Screen, Speed Test and VPN.



# Parental Control: Allows you to set parental password to restrict access.





#### Stream Format

Provides the Option to choose either Default, MPEGTS(.ts) or HLS(.m3u8)



#### Time Format

Allows you select either the 24 Hour or 12 Hour clock Format



#### **EPG Time Shift**



#### **Automation**

Allows for daily auto update of channels, movies and EPG.



## Player Selection: This allows the user to select their own media player of choice.





#### **SELECT YOUR MEDIA PLAYER**

LIVE Built-in Player

MOVIES Built-in Player

SERIES Built-in Player

CATCH UP Built-in Player

RECORDINGS Built-in Player

LIVE TV WITH GUIDE Built-in Player

## **Built-in Player Settings**



## **Add Player**

This feature allows you add external media players.



## **Multi-Screen Settings**



**Speed Test:** This feature allows you test your download speed.



## clearty | Settings | Speed Test



Host Location: Grand Anse [Distance: 137.22 km]



UPLOAD 0 MBPS

#### **Notifications**



## Recordings



#### **Account Info**

You can review your Acc