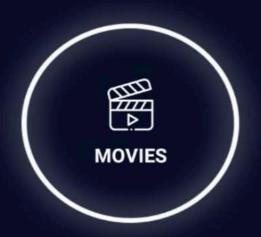

### **Movies**

Roomba TV users can select from and stream more than 60,000 movies at their fingertips. We have movies available for adults, teenagers, and kids of all ages.

### **Movies-New Releases**

### **Movie-Animation**