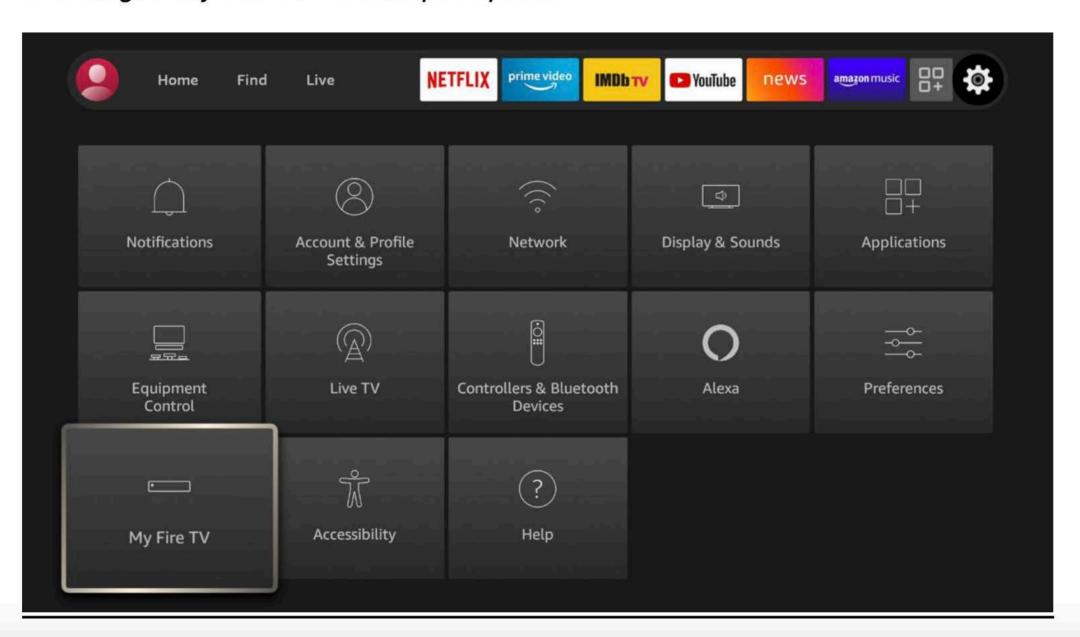

Downloader is 100% free and relies on your donations to keep it available. Please consider donating if you enjoy the app and want to keep it available.

OK

e donation buttons:

\$10

**STEP 2:** Go to Developer Options in Settings. Now that Downloader is installed, and you haven't launched it yet, you need to change a setting on your device. If you have any Fire TV box, Fire TV Stick, Fire TV Stick 4K, or Fire TV Cube, navigate to Settings > My Fire TV > Developer Options