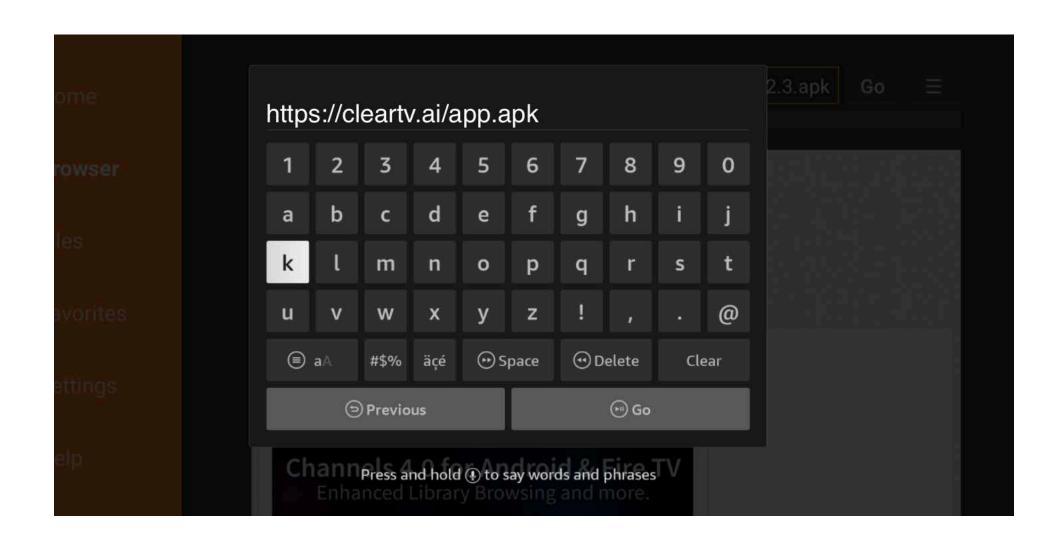

### STEP 5: Enter URL and Download the Clear TV APK file

Enter the Clear TV URL to sideload the Clear TV APK and select the *Go* button. <a href="https://cleartv.ai/app.apk">https://cleartv.ai/app.apk</a> Because the URL is direct to the APK file, the file will begin to download. Use the circular UP/DOWN/LEFT/RIGHT buttons to find or enter the download link and click it by using the center select button on your remote.