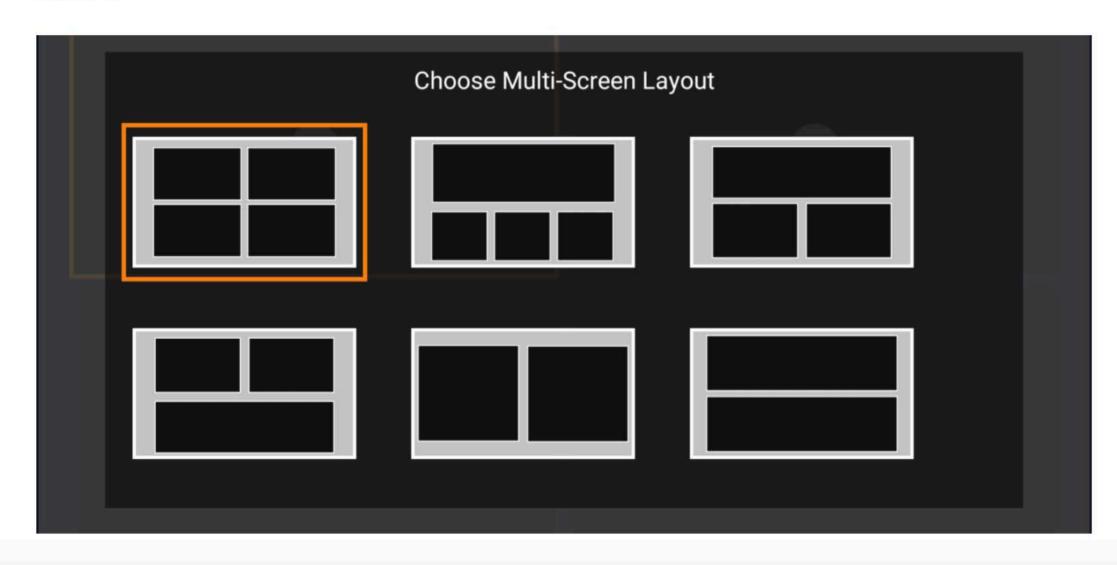

#### Multiscreen

This feature allows you to watch multiple screens on your device AT THE SAME TIME. This means – You can watch up to four channels simultaneously on your TV using this feature