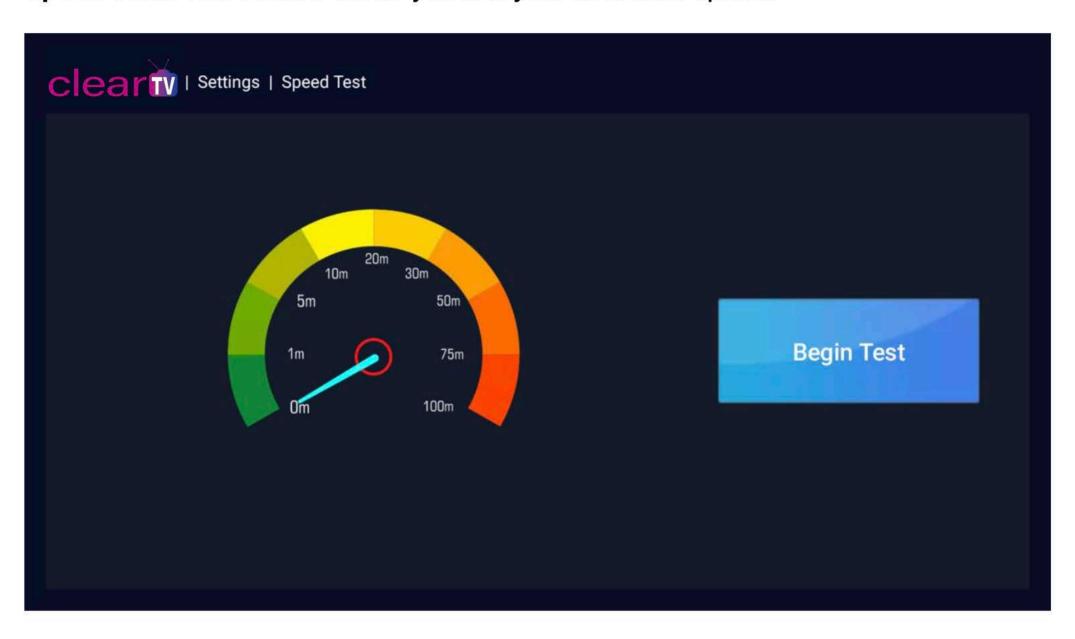

## **Multi-Screen Settings**

**Speed Test:** This feature allows you test your download speed.