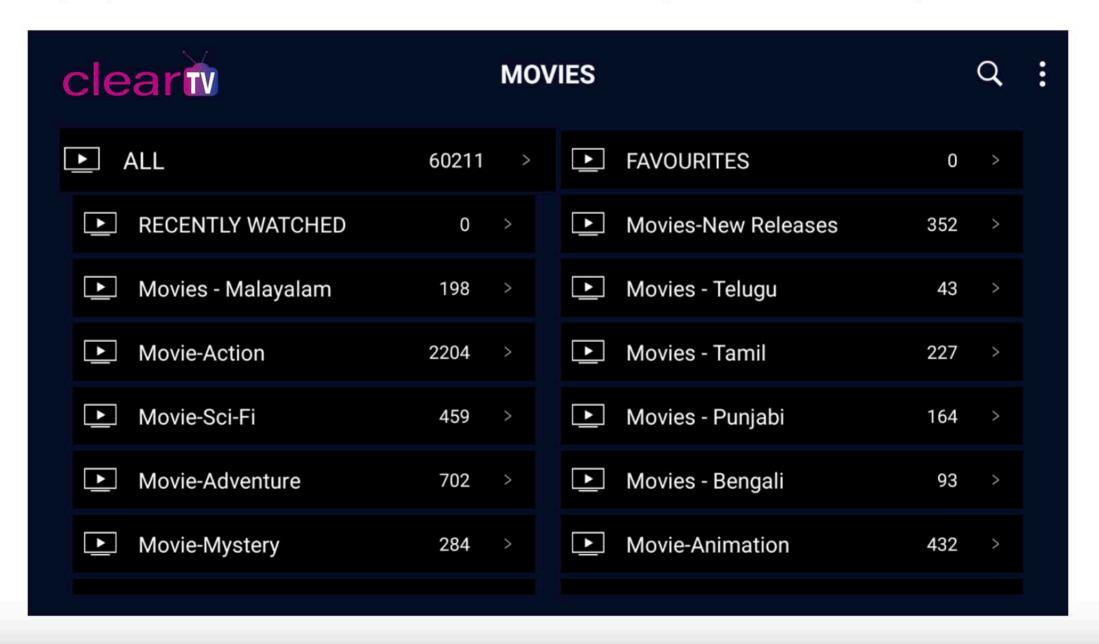

### **Movies**

Roomba TV users can select from and stream more than 60,000 movies at their fingertips. We have movies available for adults, teenagers, and kids of all ages.

### **Movies-New Releases**

### **Movie-Animation**