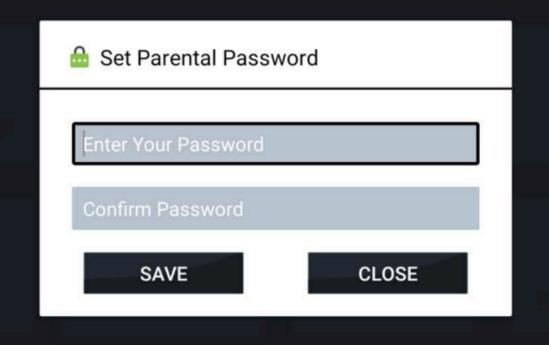

t Hour

12:40 - 14:50

21 SEP 2021

22 SEP 2021

#### Laetitia

**3** 00:00 - 00:45

#### News of the World

O 00:45 - 02:45

#### Serenade

O 02:45 - 03:00

#### **Real Sports With Bryant Gumbel**

**3** 03:00 - 04:00

#### **Level Playing Field**

#### Multiscreen

This feature allows you to watch multiple screens on your device AT THE SAME TIME. This means – You can watch up to four channels simultaneously on your TV using this feature





## Settings

Here you will be presented with the following settings options: General settings, EPG Time Shift, parental control, stream format, time format, Automation, EPG Timeline, Player Selection, Player Settings, External Players, Multi Screen, Speed Test and VPN.



# Parental Control: Allows you to set parental password to restrict access.





#### Stream Format

Provides the Option to choose either Default, MPEGTS(.ts) or HLS(.m3u8)



#### Time Format

Allows you select either the 24 Hour or 12 Hour clock Format



#### **EPG Time Shift**



#### **Automation**

Allows for daily auto update of channels, movies and EPG.



## Player Selection: This allows the user to select their own media player of choice.





#### **SELECT YOUR MEDIA PLAYER**

LIVE Built-in Player

MOVIES Built-in Player

SERIES Built-in Player

CATCH UP Built-in Player

RECORDINGS Built-in Player

LIVE TV WITH GUIDE Built-in Player

## **Built-in Player Settings**



## **Add Player**

This feature allows you add external media players.



## **Multi-Screen Settings**



**Speed Test:** This feature allows you test your download speed.



## clearty | Set