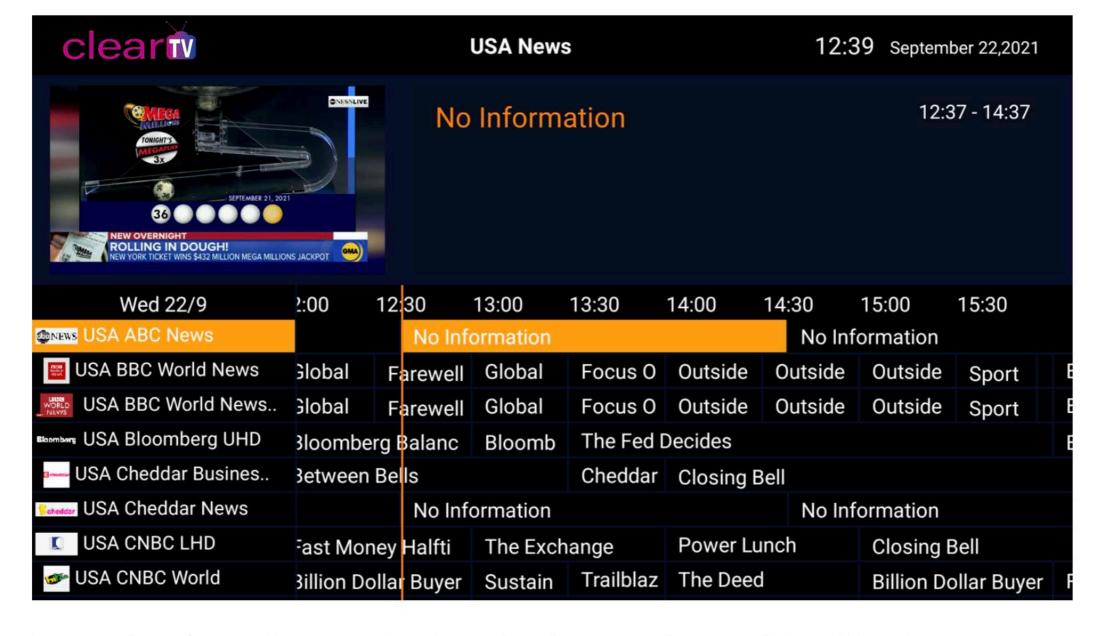

## **View Full EPG (Electronic Program Guide)**

the EPG downloads. These are channels that have Electronic Program Guide's (EPG) .

If a channel has an EPG available, it will be displayed under the video player right after

This option enables you to view the scheduling information for past, current, and upcoming TV programs for various channels.

Kindly note that Some channels do not have an EPG available.