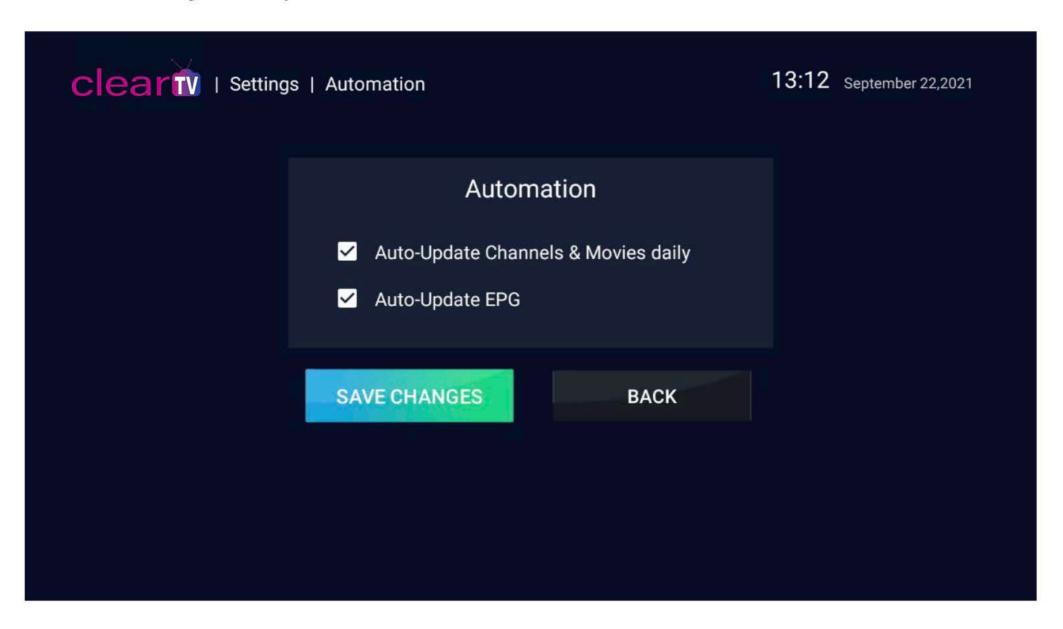

s you to watch multiple screens on your device AT THE SAME TIME. This means – You can watch up to four channels simultaneously on your TV using this feature





## Settings

Here you will be presented with the following settings options: General settings, EPG Time Shift, parental control, stream format, time format, Automation, EPG Timeline, Player Selection, Player Settings, External Players, Multi Screen, Speed Test and VPN.



# Parental Control: Allows you to set parental password to restrict access.





#### Stream Format

Provides the Option to choose either Default, MPEGTS(.ts) or HLS(.m3u8)



#### Time Format

Allows you select either the 24 Hour or 12 Hour clock Format



#### **EPG Time Shift**



#### **Automation**

Allows for daily auto update of channels, movies and EPG.



## Player Selection: This allows the user to select their own media player of choice.





#### **SELECT YOUR MEDIA PLAYER**

LIVE Built-in Player

MOVIES Built-in Player

SERIES Built-in Player

CATCH UP Built-in Player

RECORDINGS Built-in Player

LIVE TV WITH GUIDE Built-in Player

## **Built-in Player Settings**



## **Add Player**

This feature allows you add external media players.



## **Multi-Screen Settings**



**Speed Test:** This feature allows you test your download speed.



## clearty | Settings | Speed Test



Host Location: Grand Anse [Distance: 137.22 km]



UPLOAD 0 MBPS

#### **Notifications**



## Recordings



#### **Account Info**

You can review your Account/Subscription info.

- Username This tells you your Username
- Account Status This lets you know your Acc