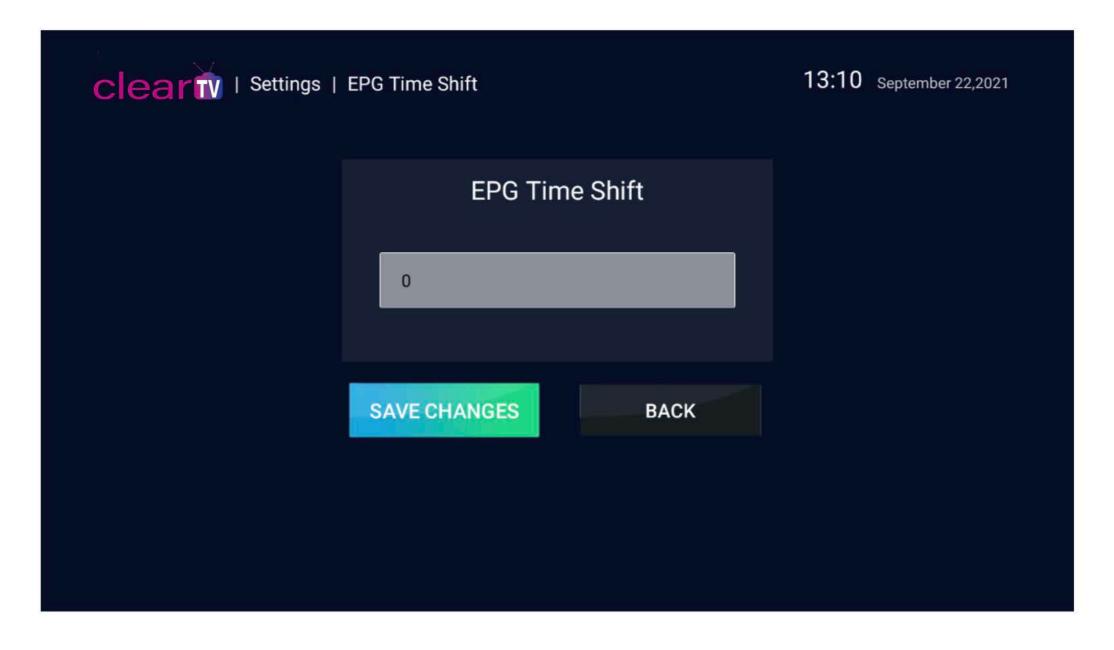

03:00 - 04:00

#### **Level Playing Field**

#### Multiscreen

This feature allows you to watch multiple screens on your device AT THE SAME TIME. This means – You can watch up to four channels simultaneously on your TV using this feature





## Settings

Here you will be presented with the following settings options: General settings, EPG Time Shift, parental control, stream format, time format, Automation, EPG Timeline, Player Selection, Player Settings, External Players, Multi Screen, Speed Test and VPN.



# Parental Control: Allows you to set parental password to restrict access.





#### Stream Format

Provides the Option to choose either Default, MPEGTS(.ts) or HLS(.m3u8)



#### Time Format

Allows you select either the 24 Hour or 12 Hour clock Format



#### **EPG Time Shift**



#### **Automation**

Allows for daily auto update of channels, movies and EPG.



## Player Selection: This allows the user to select their own media player of choice.





#### **SELECT YOUR MEDIA PLAYER**

LIVE Built-in Player

MOVIES Built-in Player

SERIES Built-in Player

CATCH UP Built-in Player

RECORDINGS Built-in Player

LIVE TV WITH GUIDE Built-in Player

## **Built-in Player Settings**



## **Add Player**

This feature allows you add external media players.



## **Multi-Screen Settings**



**Speed Test:** This feature allows you test your download speed.



## clearty | Settings | Speed Test



Host Location: Grand Anse [Distance: 137.22 km]



UPLOAD 0 MBPS

#### **Notifications**



## Recordings



#### **Account Info**

You can review your Account/Subscription info.

-